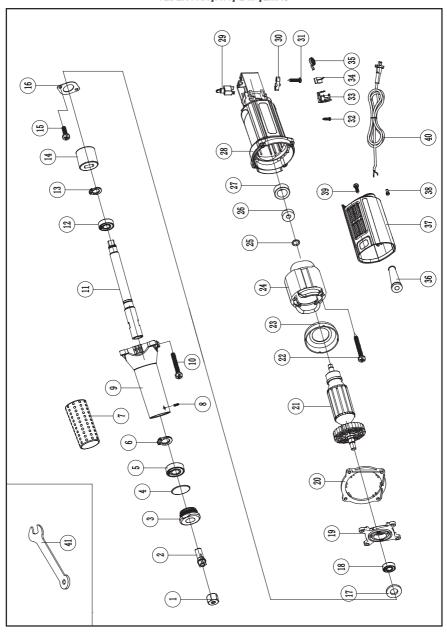

## 550W KALIPÇI TAŞLAMA YEDEK PARÇA AÇILIM ŞEMASI

#### 550W KALIPÇI TAŞLAMA YEDEK PARÇA LİSTESİ

| No | Açıklama                   | Adet | No | Açıklama             | Adet |
|----|----------------------------|------|----|----------------------|------|
| 1  | Nut                        | 1    | 22 | Screw                | 2    |
| 2  | Collect                    | 1    | 23 | Fan baffler          | 1    |
| 3  | Front cover                | 1    | 24 | Stator               | 1    |
| 4  | o-ring                     | 1    | 25 | Washer               | 1    |
| 5  | Bearing                    | 1    | 26 | Bearing              | 1    |
| 6  | Circlip                    | 1    | 27 | Bearing sleeve       | 1    |
| 7  | Rubber sleeve              | 1    | 28 | Motor housing        | 1    |
| 8  | Screw                      | 1    | 29 | Switch               | 1    |
| 9  | Front case                 | 1    | 30 | Cable pressure plate | 1    |
| 10 | Screw                      | 4    | 31 | Screw                | 2    |
| 11 | Spindle                    | 1    | 32 | Screw                | 2    |
| 12 | Bearing                    | 1    | 33 | Brush housing        | 2    |
| 13 | Circlip                    | 1    | 34 | Carbon brush         | 2    |
| 14 | Shaft connector            | 1    | 35 | Disc spring          | 2    |
| 15 | Screw                      | 2    | 36 | Cable protector      | 1    |
| 16 | Pressure plate for bearing | 1    | 37 | Motor housing cap    | 1    |
| 17 | Washer                     | 1    | 38 | Wiring cap           | 1    |
| 18 | Bearing                    | 1    | 39 | Screw                | 1    |
| 19 | Bearing support            | 1    | 40 | Cable and plug       | 1    |
| 20 | Plastic cover              | 1    | 41 | Wrench               | 2    |
| 21 | Rotor                      | 1    |    |                      |      |